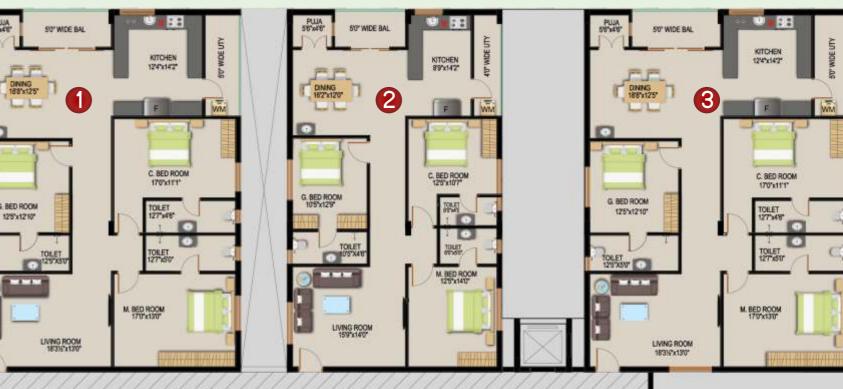

Each flat at Yaganti Meadows has 3 luxurious bedrooms, 1 widespread picturesque balcony and a spacious living room. These homes are truly a heaven. Enveloped with open green space, these apartments are a replication of all your dreams. The classy interiors of these vasthu compliant homes add to the luxurious environment inside the house.

- Best quality fixtures
- Strong foundation
- Aesthetically pleasing design
- Designed for comfort and luxury
- CCTV cameras ensuring safety
- 100% Vasthu compliant

| FLAT NO. (EACH)  | TOTAL AREA (SQ.FT.) | CARPET AREA | Δ |
|------------------|---------------------|-------------|---|
| FLAT 1, 3, 4 & 6 | 2470                | 1441        |   |
| FLAT 2 & 5       | 2000                | 1135        |   |
|                  |                     |             |   |

## 30 FEET ROAD (EAST) 2000 SFT

2470 SFT

2470 SFT

2470 SFT

2470 SFT

Builders of Dreams

dreams for many families. We are Yaganti Constructions. Delivering the greatest value and quality homes is our forte since our inception. Our team works relentlessly to provide customer satisfaction. Our construct quality, eco-friendly structures.