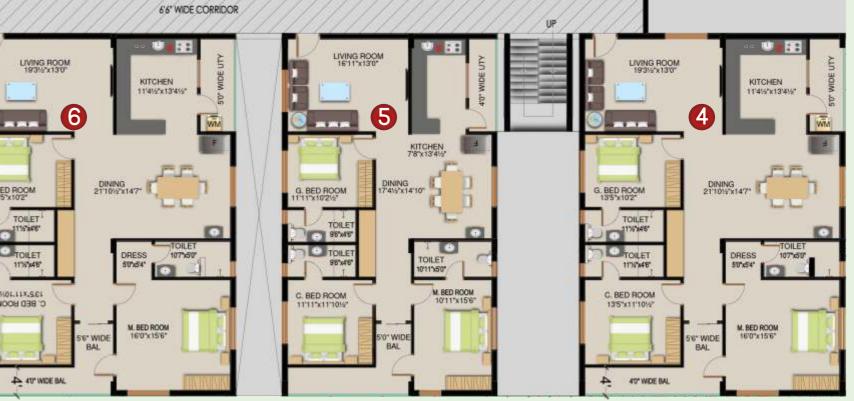

Each flat at Yaganti Meadows has 3 luxurious bedrooms, 1 widespread picturesque balcony and a spacious living room. These homes are truly a heaven. Enveloped with open green space, these apartments are a replication of all your dreams. The classy interiors of these vasthu compliant homes add to the luxurious environment inside the house.

- Best quality fixtures
- Strong foundation
- Aesthetically pleasing design
- Designed for comfort and luxury
- CCTV cameras ensuring safety
- 100% Vasthu compliant

| FLAT NO. (EACH)  | TOTAL AREA (SQ.FT.) | CARPET AREA | Δ |
|------------------|---------------------|-------------|---|
| FLAT 1, 3, 4 & 6 | 2470                | 1441        |   |
| FLAT 2 & 5       | 2000                | 1135        |   |
|                  |                     |             |   |

## 30 FEET ROAD (EAST) 2000 SFT

2470 SFT

2470 SFT

2470 SFT

2470 SFT

Builders of Dreams

dreams for many families. We are Yaganti Constructions. Delivering the greatest value and quality homes is our forte since our inception. Our team works relentlessly to provide customer satisfaction. Our construct quality, eco-friendly structures.