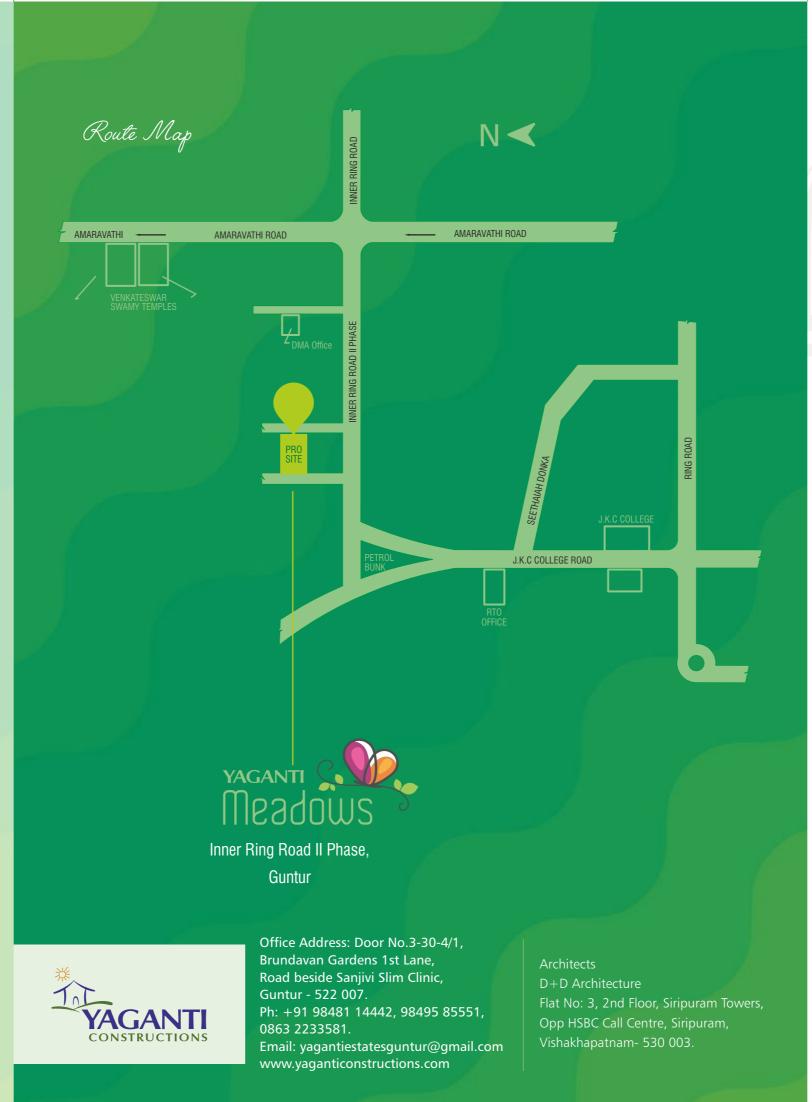

se ceiling will be done for Living, Dining & Bedroom with Gypusm board and LED lights.
- Stainless steel, matt-finished railing and granite steps for staircase.
- All doors and frames with quality wood.
- UPVC windows with mesh of REHAU make.
- Electrical wiring of FINOLEX make; fittings of LEGRAND make.
- Sanitary ware and fittings done using CERA/ Parryware make.
- OTIS/KONE lifts with ARD system with automatic doors of SS coated cabin.
- Automatic generator backup of KIRLOSKAR make for all flats, except for the A/C points.
- Registration, GST and Labour cess extra.



Disclaimer: This brochure is only a conceptual presentation and not a legal offering. The promoters reserve the right to make changes in plans, elevation and specifications as deemed fit.

### Completed Project













RERA No.





A Piece of Land for the Peace of Mind







# A Meadow of Bricks & Love

Home is the place where people stay together bounded by love. Yaganti Constructions is bringing up a beautiful meadow made out of bricks and love -Yaganti Meadows - a 5-floor apartment with 30 spacious flats. These houses are filled with warmth and affection of families living inside.



Each flat at Yaganti Meadows has 3 luxurious bedrooms, 1 widespread picturesque balcony and a spacious living room. These homes are truly a heaven. Enveloped with open green space, these apartments are a replication of all your dreams. The classy interiors of these vasthu compliant homes add to the luxurious environment inside the house.



- Best quality fixtures
- Strong foundation
- Aesthetically pleasing design
-